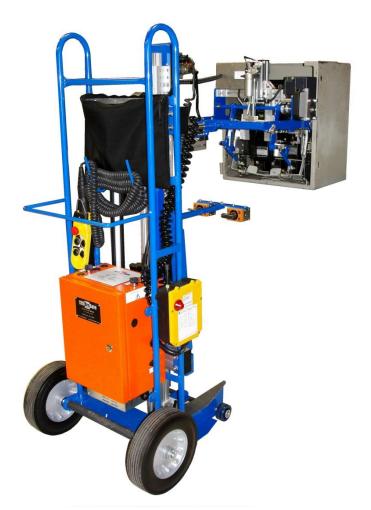

When used with a CBS ArcSafe® RRS-2 configurable remote racking solution for non-rotary racking mechanisms, the GE AK-1-25 tooling allows technicians to remotely rack the breaker IN or OUT from an increased distance while stationed up to 300 feet away from the breaker, outside of the arc flash hazard boundary. This newly designed tooling is compatible with all GE AK-1-25 style breakers operating on any voltage, with current ratings up to 600A, and in up to a four-high configuration. These GE AK-1-25 circuit breakers are generally used for protection and control of feeder and branch circuits, including equipment in buildings, industries, and power stations.

Like all CBS ArcSafe® remote racking and switching solutions, the RRS-2 GE AK-1-25 racking solution attaches to the enclosure using specially designed magnets that ship with the unit. The tooling is lightweight, portable, and ideal for remote operation in hard-to-access areas. Thanks to CBS ArcSafe® patented remote racking solution that allows the operator to rack the breaker from up to 300 feet away, the need for hot and bulky personal protective equipment (PPE) is greatly reduced as is operator fatigue.